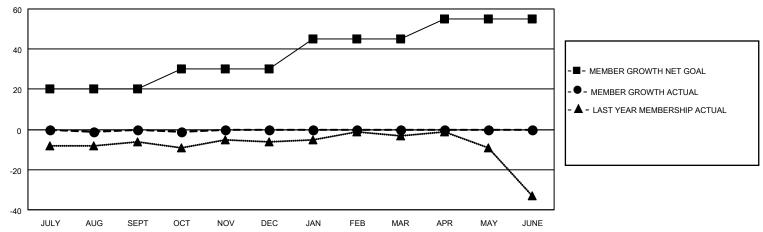

#### GOALS AND ACTUAL MEMBERS CUMULATIVE

| DROPPED CLUBS: 0 |    | 12 CLUBS OF 36 ADDED 1 OR<br>MORE NEW MEMBERS | GENDER DISTRIBUTION                |              |  |
|------------------|----|-----------------------------------------------|------------------------------------|--------------|--|
|                  |    | MORE NEW MEMBERS                              | MALE                               | 751 (70.72%) |  |
|                  |    |                                               | FEMALE                             | 311 (29.28%) |  |
| DROPPED MEMBERS  |    |                                               | NON BINARY                         | 0 (0.00%)    |  |
|                  |    |                                               | PREFER NOT TO ANSWER               | 0 (0.00%)    |  |
| DECEASED         | 4  |                                               |                                    |              |  |
| CLUB CANCELLED   | 0  | CLICK HERE FOR CUMULATIVE                     | TOTAL FAMILY UNIT MEMBERS 79       |              |  |
| OTHER            | 19 | MEMBERSHIP DATA                               |                                    |              |  |
| TOTAL            | 23 |                                               | FAMILY MEMBERS PAYING HALF DUES 40 |              |  |
|                  |    |                                               |                                    |              |  |